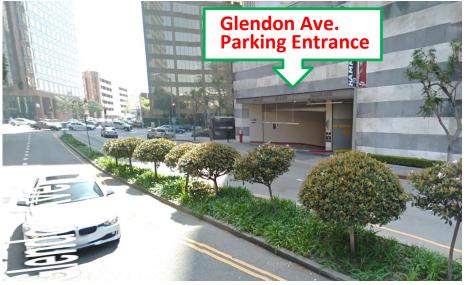

#### FROM CAMPUS:

- 1. Find your way to the corner of Glendon and Lindbrook
- 2. Go southbound on Glendon.
- 3. Take the second entrance (just past loading dock entrance) on the right hand side and pull a parking ticket from the dispenser