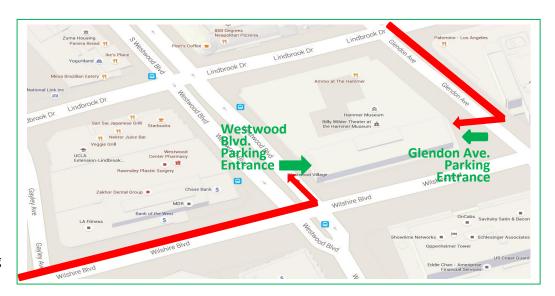

#### FROM FREEWAY:

- 1. Exit the 405 Fwy North or South and go eastbound on Wilshire Blvd.
- 2. Stay in the righthand left turn lane as you approach Westwood Blvd.
- 3. Turn left on Westwood Blvd.
- 4. Take the first right hand entrance into the parking structure and pull a parking ticket from the dispenser

#### FROM CAMPUS:

- 1. Find your way to the corner of Glendon and Lindbrook
- 2. Go southbound on Glendon.
- 3. Take the second entrance (just past loading dock entrance) on the right hand side and pull a parking ticket from the dispenser