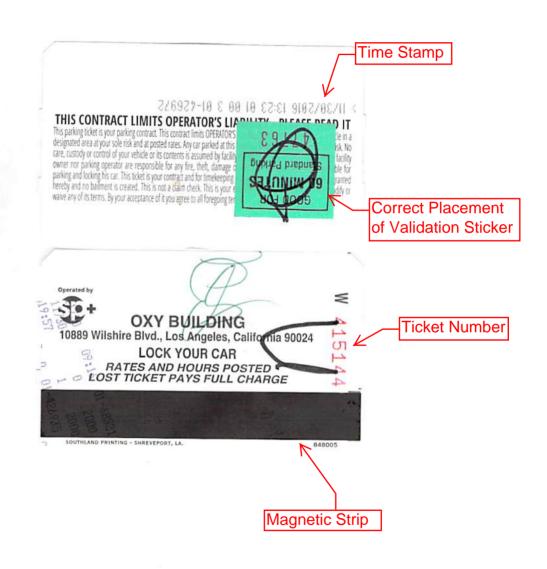

### Directions to

## **UCLA WILSHIRE GLENDON**

10889 Wilshire Blvd., Ste. 1520 Los Angeles, CA 90024 310-443-6605

#### FROM FREEWAY:

- 1. Exit the 405 Fwy North or South and go eastbound on Wilshire Blvd.
- 2. Stay in the righthand left turn lane as you approach Westwood Blvd.
- 3. Turn left on Westwood Blvd.
- 4. Take the first right hand entrance into the parking structure and pull a parking ticket from the dispenser

#### FROM CAMPUS:

- 1. Find your way to the corner of Glendon and Lindbrook
- 2. Go southbound on Glendon.
- 3. Take the second entrance (just past loading dock entrance) on the right hand side and pull a parking ticket from the dispenser







# UCLA LOT 38 VALIDATED PARKING TICKET