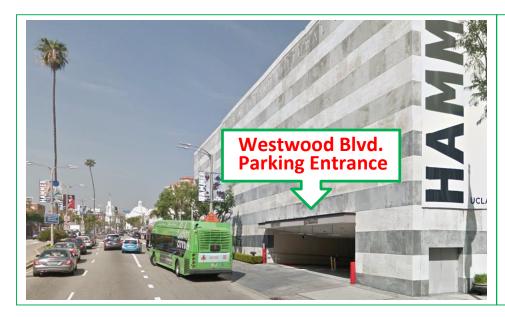

#### FROM FREEWAY:

- 1. Exit the 405 Fwy North or South and go eastbound on Wilshire Blvd.
- 2. Stay in the righthand left turn lane as you approach Westwood Blvd.
- 3. Turn left on Westwood Blvd.
- 4. Take the first right hand entrance into the parking structure and pull a parking ticket from the dispenser